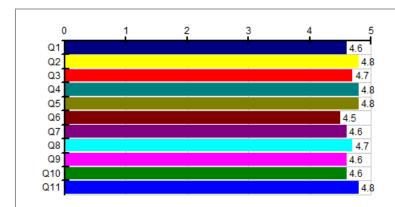

## Fall 2023 Full-Term Survey 202410 (2023)

Central Connecticut State University
1. CCSU ALL

| Course:              | 10398 - COMM 500 01         | Department:           | СОММ          |
|----------------------|-----------------------------|-----------------------|---------------|
| Responsible Faculty: | Jose Carlos Del Ama Gonzalo | Responses / Expected: | 12 / 16 (75%) |
| Focus:               | Overall Results             |                       |               |

| Course:              | 10398 - COMM 500 01         | Department:           | СОММ          |
|----------------------|-----------------------------|-----------------------|---------------|
| Responsible Faculty: | Jose Carlos Del Ama Gonzalo | Responses / Expected: | 12 / 16 (75%) |