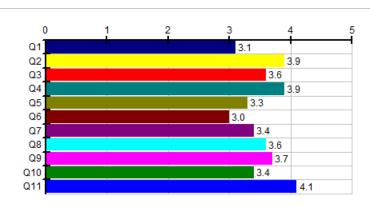

|     |                                                                                                                 | J  | onzalo    |   |   |    |   |            |  |
|-----|-----------------------------------------------------------------------------------------------------------------|----|-----------|---|---|----|---|------------|--|
| Com | munication                                                                                                      |    | Responses |   |   |    |   | Individual |  |
|     |                                                                                                                 | SA | Α         | N | D | SD | N | Mean       |  |
| Q1  | The instructor had an engaging method of instruction that facilitated my learning.                              | 2  | 1         | 3 | 2 | 0  | 8 | 3.4        |  |
| Q2  | The instructor had command of the subject matter.                                                               | 5  | 1         | 1 | 1 | 0  | 8 | 4.3        |  |
| Q3  | The instructor made good use of the class time.                                                                 | 3  | 1         | 3 | 1 | 0  | 8 | 3.8        |  |
| Q4  | The instructor was available to me during office hours.                                                         | 2  | 2         | 3 | 1 | 0  | 8 | 3.6        |  |
| Q5  | The instructor provided an opportunity to ask questions and comment in class.                                   | 2  | 2         | 3 | 1 | 0  | 8 | 3.6        |  |
| Q6  | I found the class intellectually stimulating.                                                                   | 4  | 1         | 1 | 2 | 0  | 8 | 3.9        |  |
| Q7  | The textbook or class readings helped me learn about the subject matter.                                        | 3  | 3         | 1 | 1 | 0  | 8 | 4.0        |  |
| Q8  | The quality of instruction in this class was high.                                                              | 3  | 2         | 1 | 2 | 0  | 8 | 3.8        |  |
| Q9  | The quality of the course content was high.                                                                     | 4  | 1         | 1 | 2 | 0  | 8 | 3.9        |  |
| Q10 | I believe the instructor's grading criteria for exam and assignments provided a true assessment of my learning. | 5  | 1         | 1 | 1 | 0  | 8 | 4.3        |  |
| Q11 | I believe I put forth the best effort that I could in this class.                                               | 4  | 2         | 1 | 1 | 0  | 8 | 4.1        |  |

Responses: [SA] Strongly Agree=5 [A] Agree=4 [N] Neutral=3 [D] Disagree=2 [SD] Strongly Disagree=1