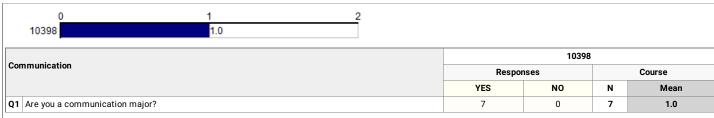

## Fall 2019 survey 202010 (2019)

Central Connecticut State University
1. CCSU ALL

| Course:              | 10398 - COMM 500 01         | Department:           | СОММ            |
|----------------------|-----------------------------|-----------------------|-----------------|
| Responsible Faculty: | Jose Carlos Del Ama Gonzalo | Responses / Expected: | 7 / 15 (46.67%) |

| Course:              | 10398 - COMM 500 01         | Department:           | СОММ            |
|----------------------|-----------------------------|-----------------------|-----------------|
| Responsible Faculty: | Jose Carlos Del Ama Gonzalo | Responses / Expected: | 7 / 15 (46.67%) |
| Focus:               | Overall Results             |                       |                 |