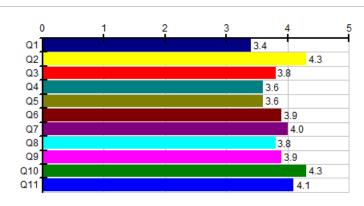

## Fall 2020 Survey 202110 (2020)

Central Connecticut State University
1. CCSU ALL

| Course:              | 10398 - COMM 500 01         | Department:           | СОММ            |
|----------------------|-----------------------------|-----------------------|-----------------|
| Responsible Faculty: | Jose Carlos Del Ama Gonzalo | Responses / Expected: | 8 / 11 (72.73%) |

|     |                                                                                                                 | J  | onzalo    |   |   |    |   |            |  |
|-----|-----------------------------------------------------------------------------------------------------------------|----|-----------|---|---|----|---|------------|--|
| Com | munication                                                                                                      |    | Responses |   |   |    |   | Individual |  |
|     |                                                                                                                 | SA | Α         | N | D | SD | N | Mean       |  |
| Q1  | The instructor had an engaging method of instruction that facilitated my learning.                              | 2  | 1         | 3 | 2 | 0  | 8 | 3.4        |  |
| Q2  | The instructor had command of the subject matter.                                                               | 5  | 1         | 1 | 1 | 0  | 8 | 4.3        |  |
| Q3  | The instructor made good use of the class time.                                                                 | 3  | 1         | 3 | 1 | 0  | 8 | 3.8        |  |
| Q4  | The instructor was available to me during office hours.                                                         | 2  | 2         | 3 | 1 | 0  | 8 | 3.6        |  |
| Q5  | The instructor provided an opportunity to ask questions and comment in class.                                   | 2  | 2         | 3 | 1 | 0  | 8 | 3.6        |  |
| Q6  | I found the class intellectually stimulating.                                                                   | 4  | 1         | 1 | 2 | 0  | 8 | 3.9        |  |
| Q7  | The textbook or class readings helped me learn about the subject matter.                                        | 3  | 3         | 1 | 1 | 0  | 8 | 4.0        |  |
| Q8  | The quality of instruction in this class was high.                                                              | 3  | 2         | 1 | 2 | 0  | 8 | 3.8        |  |
| Q9  | The quality of the course content was high.                                                                     | 4  | 1         | 1 | 2 | 0  | 8 | 3.9        |  |
| Q10 | I believe the instructor's grading criteria for exam and assignments provided a true assessment of my learning. | 5  | 1         | 1 | 1 | 0  | 8 | 4.3        |  |
| Q11 | I believe I put forth the best effort that I could in this class.                                               | 4  | 2         | 1 | 1 | 0  | 8 | 4.1        |  |

Responses: [SA] Strongly Agree=5 [A] Agree=4 [N] Neutral=3 [D] Disagree=2 [SD] Strongly Disagree=1