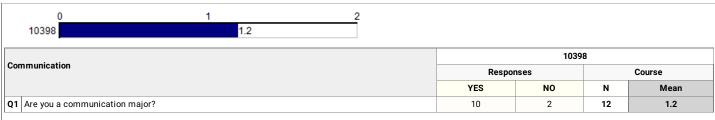

## Fall 2023 Full-Term Survey 202410 (2023)

Central Connecticut State University
1. CCSU ALL

| Course:              | 10398 - COMM 500 01         | Department:           | СОММ          |
|----------------------|-----------------------------|-----------------------|---------------|
| Responsible Faculty: | Jose Carlos Del Ama Gonzalo | Responses / Expected: | 12 / 16 (75%) |
| Focus:               | Overall Results             |                       |               |

| Course:              | 10398 - COMM 500 01         | Department:           | СОММ          |
|----------------------|-----------------------------|-----------------------|---------------|
| Responsible Faculty: | Jose Carlos Del Ama Gonzalo | Responses / Expected: | 12 / 16 (75%) |